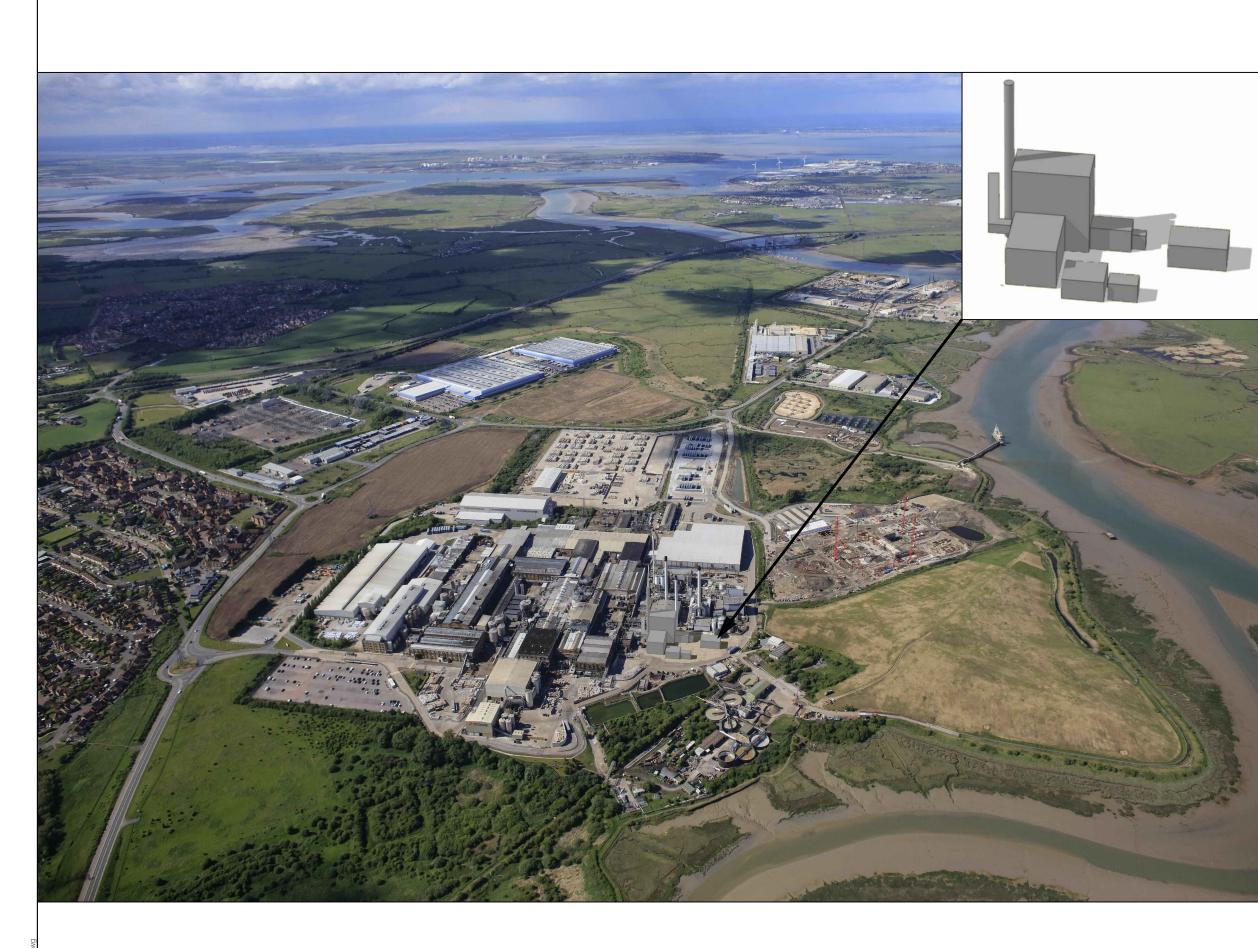

## dha environment

rpsgroup.com

The Kemsley Mill K4 Combined Heat and Power Generating Station Development Consent Order

Title: Site Context - Illustrative 3d Visual -Horizontal Tube Boiler

Photo taken May 2017 Scale: NTS @ A3

Date: Mar 2018 Author: R.Massey Doc reference 10392-0043-003

Document number 4.8a

10392-0043-003.dwg